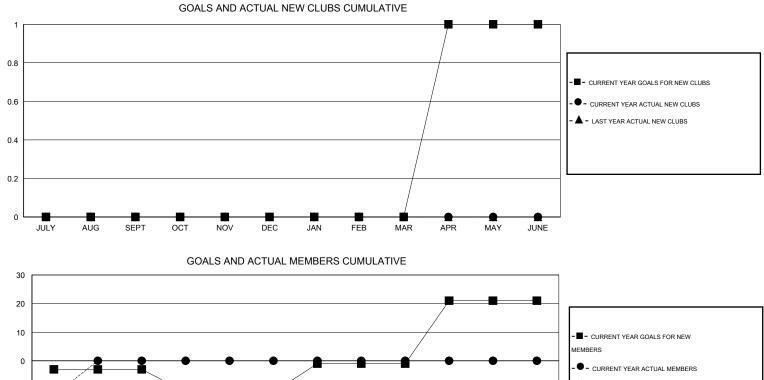

## GMT: Cindy Gregg

| LOCATION | оню   |
|----------|-------|
| LOCATION | 01110 |

| -             |                            | Clubs             |                  |                  | Members               |                    |                                     |                    |                  |  |  |
|---------------|----------------------------|-------------------|------------------|------------------|-----------------------|--------------------|-------------------------------------|--------------------|------------------|--|--|
|               | RESU                       | LTS FOR 2015-2016 | i                |                  | RESULTS FOR 2015-2016 |                    |                                     |                    |                  |  |  |
| QUARTER       | NEW CLUB NEW CLUBS<br>GOAL |                   | DROPPED<br>CLUBS | NET<br>GAIN/LOSS | QUARTER               | NEW MEMBER<br>GOAL | CHARTER AND<br>NEW MEMBERS<br>ADDED | DROPPED<br>MEMBERS | NET<br>GAIN/LOSS |  |  |
| JULY/AUG/SEPT | 0                          | 0                 | 0                | 0                | JULY/AUG/SEPT         | -3                 | 3                                   | 15                 | -12              |  |  |
| OCT/NOV/DEC   | 0                          | 0                 | 0                | 0                | OCT/NOV/DEC           | -8                 | 0                                   | 0                  | 0                |  |  |
| JAN/FEB/MAR   | 0                          | 0                 | 0                | 0                | JAN/FEB/MAR           | 10                 | 0                                   | 0                  | 0                |  |  |
| APR/MAY/JUNE  | 1                          | 0                 | 0                | 0                | APR/MAY/JUNE          | 22                 | 0                                   | 0                  | 0                |  |  |

- LAST YEAR ACTUAL MEMBERS

\*

| JULY                                | AUG  | SEPT | OCT | NOV         | DEC                                          | JAN     | FEB         | MAR | APR      | MAY                                      | JUNE                    |          |              |             |            |
|-------------------------------------|------|------|-----|-------------|----------------------------------------------|---------|-------------|-----|----------|------------------------------------------|-------------------------|----------|--------------|-------------|------------|
| DROPPED CLUBS: 0                    |      |      |     |             | 2 CLUBS OF 42 ADDED 1 OR MORE<br>NEW MEMBERS |         |             |     |          | GENDER DISTRIBUTION<br>MALE 858 (70.27%) |                         |          |              |             |            |
| DROPPED MEM                         | BERS |      |     |             |                                              |         |             |     |          | FEI                                      | MALE                    |          | 363 (29.73%) |             |            |
| DECEASED<br>CLUB CANCELLEE<br>OTHER | )    |      | 1:  | 3<br>0<br>2 | CLICK HER<br>ASSESSME                        |         | <u>ALTH</u> |     |          |                                          | ' UNIT MEN<br>DF HOUSEI |          |              | 1           | 243<br>117 |
| TOTAL                               |      |      | 1   |             | abt 2015 1                                   | ine Ohi | - 1.4       |     | Diskte D |                                          | EAD OF HO               | DUSEHOLD |              | Page 1 of 1 | 126        |